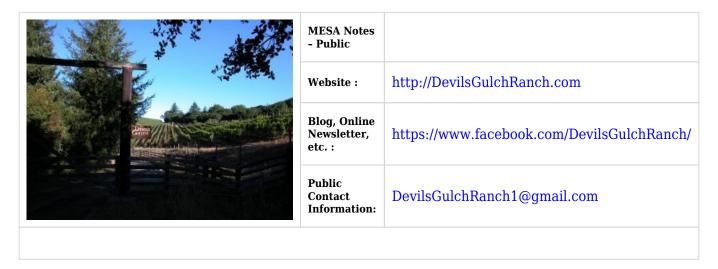

#### **Primary Production:**

Pork/Swine, Poultry, Sheep, Vineyards/Winery, Rabbits, Pigeons, Livestock Guardian Dogs

# **Climate and Location Description**

DGR is located within the Golden Gate Recreation area near Pt Reyes Sta. California. Nicasio is a very small town that has a small catholic church, a tiny store and a restaurant. We are 1/2 hour drive from other larger towns and 1 hour from San Francisco in a very rural setting. The climate is moderate. It does rain in Winter and Spring. Rarely gets too hot. DGR is a quiet and peaceful place. There is no public transportation, but people frequencyly go to town and you can get a ride from someone if you do not drive. It is a farm, gets muddy and dusty and messy, but we love the farm life.